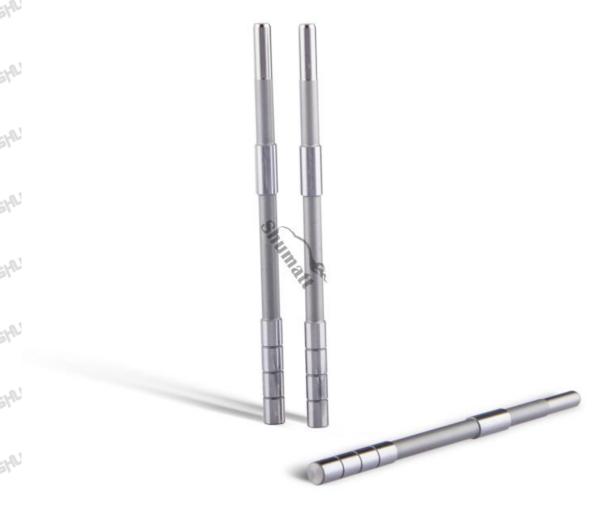

## (1) Injector Valve Stem Spare Parts List

| Ī  | No.         | 1                   | 2                                                                                                                                                                                                                                                                                                                                                                                                                                                                                                                                                                                                                                                                                                                                                                                                                                                                                                                                                                                                                                                                                                                                                                                                                                                                                                                                                                                                                                                                                                                                                                                                                                                                                                                                                                                                                                                                                                                                                                                                                                                                                                                              | 3                            |  |
|----|-------------|---------------------|--------------------------------------------------------------------------------------------------------------------------------------------------------------------------------------------------------------------------------------------------------------------------------------------------------------------------------------------------------------------------------------------------------------------------------------------------------------------------------------------------------------------------------------------------------------------------------------------------------------------------------------------------------------------------------------------------------------------------------------------------------------------------------------------------------------------------------------------------------------------------------------------------------------------------------------------------------------------------------------------------------------------------------------------------------------------------------------------------------------------------------------------------------------------------------------------------------------------------------------------------------------------------------------------------------------------------------------------------------------------------------------------------------------------------------------------------------------------------------------------------------------------------------------------------------------------------------------------------------------------------------------------------------------------------------------------------------------------------------------------------------------------------------------------------------------------------------------------------------------------------------------------------------------------------------------------------------------------------------------------------------------------------------------------------------------------------------------------------------------------------------|------------------------------|--|
| 2  | TWEAT PARTY | Shumatt             | The state of the s | EL WALL STATE                |  |
| 58 | Image       | ATT SHU             |                                                                                                                                                                                                                                                                                                                                                                                                                                                                                                                                                                                                                                                                                                                                                                                                                                                                                                                                                                                                                                                                                                                                                                                                                                                                                                                                                                                                                                                                                                                                                                                                                                                                                                                                                                                                                                                                                                                                                                                                                                                                                                                                | THE THUS                     |  |
|    | Name        | Injector Valve Stem | Injector Valve Stem Length                                                                                                                                                                                                                                                                                                                                                                                                                                                                                                                                                                                                                                                                                                                                                                                                                                                                                                                                                                                                                                                                                                                                                                                                                                                                                                                                                                                                                                                                                                                                                                                                                                                                                                                                                                                                                                                                                                                                                                                                                                                                                                     | Injector Valve Stem diameter |  |
|    | Description | FT mFT mFT          | L77.5mm                                                                                                                                                                                                                                                                                                                                                                                                                                                                                                                                                                                                                                                                                                                                                                                                                                                                                                                                                                                                                                                                                                                                                                                                                                                                                                                                                                                                                                                                                                                                                                                                                                                                                                                                                                                                                                                                                                                                                                                                                                                                                                                        | Φ4.3mm                       |  |