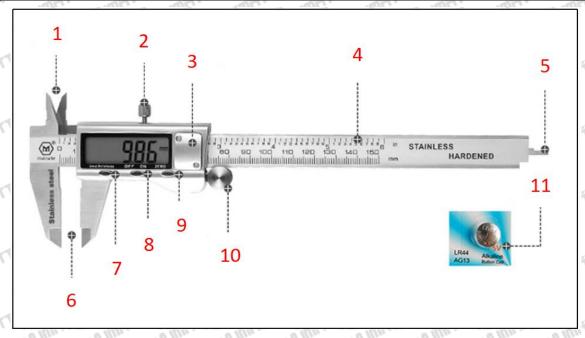

## 2.1. 095030-7750 Injector Valve Stem Measuring Tools

Mob/Whatsapp: +86 13410541523 Tel: +8675523215133

Email: ruby@shumatt.com Website: www.shumatt.com

Pic No.3

| 1. Inner diameter measuring claw | 7. inch/mm metric and inch conversion button |
|----------------------------------|----------------------------------------------|
| 2. Limit screw                   | 8. OFF/ON power button                       |
| 3. Battery installation place    | 9. ZERO button                               |
| 4. Ruler body                    | 10. Push roller                              |
| 5. depth measurement             | 11. Button battery                           |
| 6. depth measurement             | 1 SHOW SHOW SHOW SHOW SHOW                   |